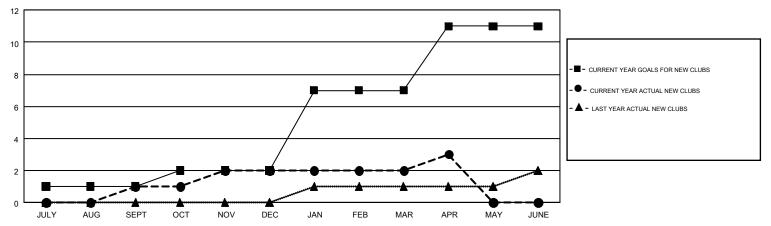

## Multiple District 27

**LOCATION: WISCONSIN** 

MICHAEL MOLENDA

| GMT: MICHAE   | L MOLENDA     |             |               |                       |                           |                         | GMT CA 1                                     |  |
|---------------|---------------|-------------|---------------|-----------------------|---------------------------|-------------------------|----------------------------------------------|--|
| Clubs         |               |             |               | Members               |                           |                         |                                              |  |
|               | RESULTS FOR   | R 2017-2018 |               | RESULTS FOR 2017-2018 |                           |                         |                                              |  |
| QUARTER       | NEW CLUB GOAL | NEW CLUBS   | DROPPED CLUBS | QUARTER               | MEMBER GROWTH NET<br>GOAL | MEMBER GROWTH<br>ACTUAL | DROPPED MEMBERS ACTUAL (including transfers) |  |
| JULY/AUG/SEPT | 1             | 1           | 1             | JULY/AUG/SEPT         | -11                       | 350                     | 433                                          |  |
| OCT/NOV/DEC   | 1             | 1           | 3             | OCT/NOV/DEC           | 103                       | 381                     | 446                                          |  |
| JAN/FEB/MAR   | 5             | 0           | 1             | JAN/FEB/MAR           | 210                       | 341                     | 399                                          |  |
| APR/MAY/JUNE  | 4             | 1           | 1             | APR/MAY/JUNE          | 135                       | 138                     | 121                                          |  |

## GOALS AND ACTUAL NEW CLUBS CUMULATIVE