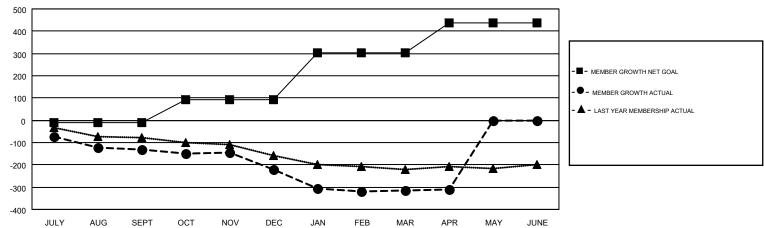

## Multiple District 27

**LOCATION: WISCONSIN** 

MICHAEL MOLENDA

| GMT: MICHAE   | L MOLENDA     |             |               |                       |                           |                         | GMT CA 1                                     |  |
|---------------|---------------|-------------|---------------|-----------------------|---------------------------|-------------------------|----------------------------------------------|--|
| Clubs         |               |             |               | Members               |                           |                         |                                              |  |
|               | RESULTS FOR   | R 2017-2018 |               | RESULTS FOR 2017-2018 |                           |                         |                                              |  |
| QUARTER       | NEW CLUB GOAL | NEW CLUBS   | DROPPED CLUBS | QUARTER               | MEMBER GROWTH NET<br>GOAL | MEMBER GROWTH<br>ACTUAL | DROPPED MEMBERS ACTUAL (including transfers) |  |
| JULY/AUG/SEPT | 1             | 1           | 1             | JULY/AUG/SEPT         | -11                       | 350                     | 433                                          |  |
| OCT/NOV/DEC   | 1             | 1           | 3             | OCT/NOV/DEC           | 103                       | 381                     | 446                                          |  |
| JAN/FEB/MAR   | 5             | 0           | 1             | JAN/FEB/MAR           | 210                       | 341                     | 399                                          |  |
| APR/MAY/JUNE  | 4             | 1           | 1             | APR/MAY/JUNE          | 135                       | 138                     | 121                                          |  |

## GOALS AND ACTUAL MEMBERS CUMULATIVE

| DROPPED CLUBS: 6     |             | 331 CLUBS OF 533 ADDED 1 OR MORE<br>NEW MEMBERS | GENDER DISTRIBUTION  MALE 13,727 (76.86%) |                |       |
|----------------------|-------------|-------------------------------------------------|-------------------------------------------|----------------|-------|
| DROPPED MEMBERS      |             |                                                 | FEMALE                                    | 4,133 (23.14%) |       |
| DECEASED             | 207         | CLICK HERE FOR CUMULATIVE                       | TOTAL FAMILY UNIT MEMBERS                 |                | 3,443 |
| CLUB CANCELLED OTHER | 45<br>1,146 | MEMBERSHIP DATA                                 | FAMILY MEMBERS PAYING HALF                |                | 1,754 |
| TOTAL                | 1,398       |                                                 | DOLO                                      |                |       |